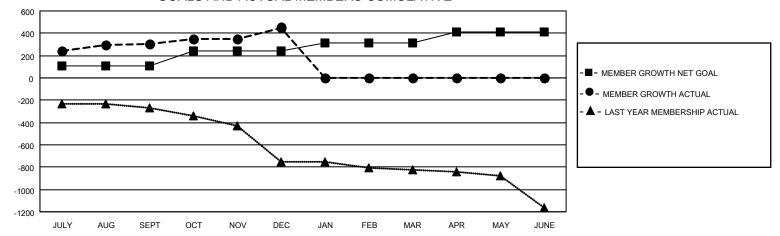

## GOALS AND ACTUAL MEMBERS CUMULATIVE

| DROPPED CLUBS: 0 |     | 65 CLUBS OF 85 ADDED 1 OR MORE | GENDER DISTRIBUTION             |                |       |
|------------------|-----|--------------------------------|---------------------------------|----------------|-------|
|                  |     | NEW MEMBERS                    | MALE                            | 2,399 (69.82%) |       |
|                  |     |                                | FEMALE                          | 1,037 (30.18%) |       |
| DROPPED MEMBERS  |     |                                |                                 | ,              |       |
| DECEASED         | 4   | CLICK HERE FOR CUMULATIVE      | TOTAL FAMILY UNIT MEMBERS       |                | 1,499 |
| CLUB CANCELLED   | 0   | MEMBERSHIP DATA                |                                 |                | 700   |
| OTHER 258        |     |                                | FAMILY MEMBERS PAYING HALF DUES |                | 786   |
| TOTAL            | 262 |                                | DOLO                            |                |       |

## LOCATION INDIA District 322 A Results as of: 12/31/2020

| Clubs         |               |             |               | Members               |                        |                         |                                                    |  |
|---------------|---------------|-------------|---------------|-----------------------|------------------------|-------------------------|----------------------------------------------------|--|
|               | RESULTS FOR   | R 2020-2021 |               | RESULTS FOR 2020-2021 |                        |                         |                                                    |  |
| QUARTER       | NEW CLUB GOAL | NEW CLUBS   | DROPPED CLUBS | QUARTER MEME          | BER GROWTH NET<br>GOAL | MEMBER GROWTH<br>ACTUAL | DROPPED<br>MEMBERS ACTUAL<br>(including transfers) |  |
| JULY/AUG/SEPT | 2             | 3           | 0             | JULY/AUG/SEPT         | 110                    | 401                     | 46                                                 |  |
| OCT/NOV/DEC   | 2             | 9           | 0             | OCT/NOV/DEC           | 130                    | 386                     | 216                                                |  |
| JAN/FEB/MAR   | 1             | 0           | 0             | JAN/FEB/MAR           | 70                     | 0                       | 0                                                  |  |
| APR/MAY/JUNE  | 0             | 0           | 0             | APR/MAY/JUNE          | 100                    | 0                       | 0                                                  |  |