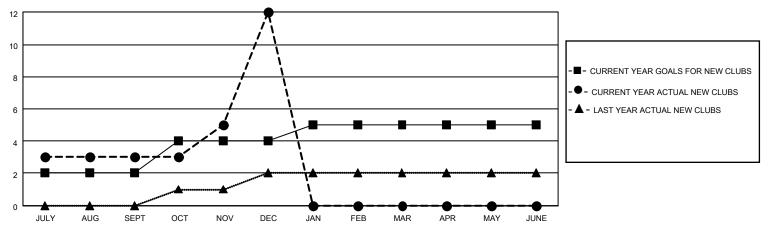

## GOALS AND ACTUAL NEW CLUBS CUMULATIVE

## LOCATION INDIA District 322 A Results as of: 12/31/2020

| Clubs         |               |             |               | Members               |                        |                         |                                                    |  |
|---------------|---------------|-------------|---------------|-----------------------|------------------------|-------------------------|----------------------------------------------------|--|
|               | RESULTS FOR   | R 2020-2021 |               | RESULTS FOR 2020-2021 |                        |                         |                                                    |  |
| QUARTER       | NEW CLUB GOAL | NEW CLUBS   | DROPPED CLUBS | QUARTER MEME          | BER GROWTH NET<br>GOAL | MEMBER GROWTH<br>ACTUAL | DROPPED<br>MEMBERS ACTUAL<br>(including transfers) |  |
| JULY/AUG/SEPT | 2             | 3           | 0             | JULY/AUG/SEPT         | 110                    | 401                     | 46                                                 |  |
| OCT/NOV/DEC   | 2             | 9           | 0             | OCT/NOV/DEC           | 130                    | 386                     | 216                                                |  |
| JAN/FEB/MAR   | 1             | 0           | 0             | JAN/FEB/MAR           | 70                     | 0                       | 0                                                  |  |
| APR/MAY/JUNE  | 0             | 0           | 0             | APR/MAY/JUNE          | 100                    | 0                       | 0                                                  |  |